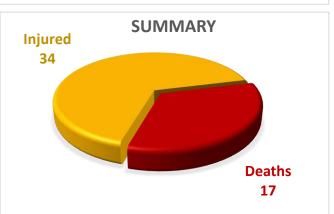

|
| To      | otal     | 0              | 0                                       |















#### Status of Breaches (Last 24 hours)

| Sr.<br>No. | District | Taluka | No. of<br>Breaches | Breach Point / Location | Plugging<br>Status /<br>Immediate<br>Response | Remarks |
|------------|----------|--------|--------------------|-------------------------|-----------------------------------------------|---------|
| -          | -        | -      | -                  | -                       | -                                             | -       |
|            | Total    |        |                    |                         |                                               |         |

### Cumulative Causalities – Deaths / Injuries (25-06-2025 to 10-07-2025)























### Cumulative Livestock Perished (from 25-06-2025 to 10-07-2025)

| Sr.   |                |      |       |     | Livestock P | erished |                 |       |
|-------|----------------|------|-------|-----|-------------|---------|-----------------|-------|
| No.   | District       | Goat | Sheep | Cow | Buffalo     | Camel   | Other<br>Animal | Total |
| 01    | Tharparkar     | 44   | -     | -   | -           | -       | -               | 44    |
| 02    | Mirpurkhas     | -    | =     | -   | -           | 10      | •               | 10    |
| 03    | Tando Allahyar | -    | -     | -   | 3           | -       | -               | 3     |
| 04    | Sukkur         | 1    |       |     |             |         |                 | 1     |
| Total |                | 45