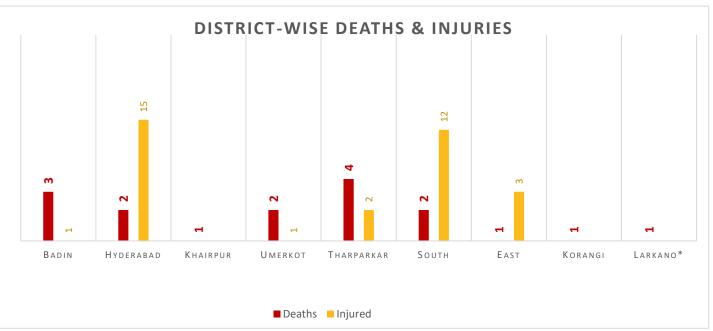

|
| To      | otal     | 0              | 0                                       |















#### Status of Breaches (Last 24 hours)

| Sr.<br>No. | District | Taluka | No. of<br>Breaches | Breach Point / Location | Plugging<br>Status /<br>Immediate<br>Response | Remarks |
|------------|----------|--------|--------------------|-------------------------|-----------------------------------------------|---------|
| -          | -        | -      | -                  | -                       | -                                             | -       |
|            | Total    |        |                    |                         |                                               |         |

### Cumulative Causalities – Deaths / Injuries (25-06-2025 to 10-07-2025)























### Cumulative Livestock Perished (from 25-06-2025 to 10-07-2025)

| Sr.   |                |      |       |     | Livestock P | erished |                 |       |
|-------|----------------|------|-------|-----|-------------|---------|-----------------|-------|
| No.   | District       | Goat | Sheep | Cow | Buffalo     | Camel   | Other<br>Animal | Total |
| 01    | Tharparkar     | 44   | -     | -   | -           | -       | -               | 44    |
| 02    | Mirpurkhas     | -    | =     | -   | -           | 10      | •               | 10    |
| 03    | Tando Allahyar | -    | -     | -   | 3           | -       | -               | 3     |
| 04    | Sukkur         | 1    |       |     |             |         |                 | 1     |
| Total |