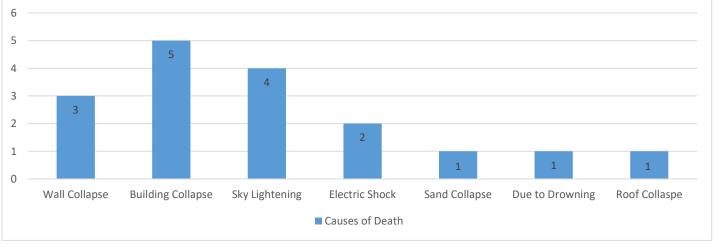

|
| To      | otal     | 0              | 0                                       |















#### Status of Breaches (Last 24 hours)

| Sr.<br>No. | District | Taluka | No. of<br>Breaches | Breach Point / Location | Plugging<br>Status /<br>Immediate<br>Response | Remarks |
|------------|----------|--------|--------------------|-------------------------|-----------------------------------------------|---------|
| -          | -        | -      | -                  | -                       | -                                             | -       |
|            | Total    |        |                    |                         |                                               |         |

### Cumulative Causalities – Deaths / Injuries (25-06-2025 to 10-07-2025)























### Cumulative Livestock Perished (from 25-06-2025 to 10-07-2025)

| Sr.   |                |      |       |     | Livestock P | erished |                 |       |
|-------|----------------|------|-------|-----|-------------|---------|-----------------|-------|
| No.   | District       | Goat | Sheep | Cow | Buffalo     | Camel   | Other<br>Animal | Total |
| 01    | Tharparkar     | 44   | -     | -   | -           | -       | -               | 44    |
| 02    | Mirpurkhas     | -    | =     | -   | -           | 10      | •               | 10    |
| 03    | Tando Allahyar | -    | -     | -   | 3           | -       | -               | 3     |
| 04    | Sukkur         | 1    |       |     |             |         |                 | 1     |
| Total |                | 45   |