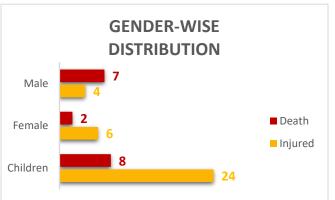

|
| To      | otal     | 0              | 0                                       |















#### Status of Breaches (Last 24 hours)

| Sr.<br>No. | District | Taluka | No. of<br>Breaches | Breach Point / Location | Plugging<br>Status /<br>Immediate<br>Response | Remarks |
|------------|----------|--------|--------------------|-------------------------|-----------------------------------------------|---------|
| -          | -        | -      | -                  | -                       | -                                             | -       |
|            | Total    |        |                    |                         |                                               |         |

### Cumulative Causalities – Deaths / Injuries (25-06-2025 to 10-07-2025)























### Cumulative Livestock Perished (from 25-06-2025 to 10-07-2025)

| Sr.   |                |      |       |     | Livestock P | erished |                 |       |
|-------|----------------|------|-------|-----|-------------|---------|-----------------|-------|
| No.   | District       | Goat | Sheep | Cow | Buffalo     | Camel   | Other<br>Animal | Total |
| 01    | Tharparkar     | 44   | -     | -   | -           | -       | -               | 44    |
| 02    | Mirpurkhas     | -    | =     | -   | -           | 10      | •               | 10    |
| 03    | Tando Allahyar | -    | -     | -   | 3           | -       | -               | 3     |
| 04    | Sukkur         | 1    |       |     |             |         |                 | 1     |
| Total |                |