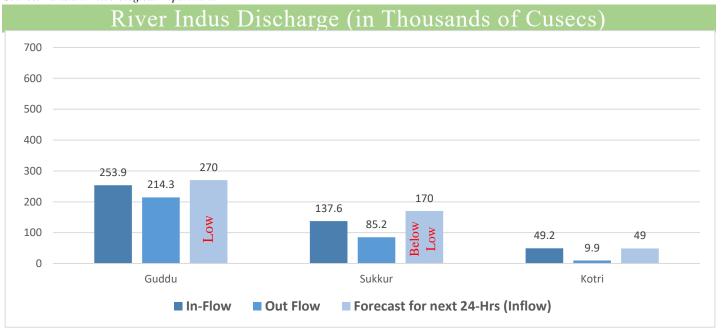

Source: Pakistan Meteorological Department.

Source: Pakistan Meteorological Department - Flood Forecasting Division (FFD) - Bulletin No. B-026/25 Dated 10th July, 2025 11:30 (PST)

| Sr. No. | District |          | Death | S |   | Remarks       |
|---------|----------|----------|-------|---|---|---------------|
| 51.140. | District | M        | F     | C | T | Kemai Ks      |
| 1       | Larkano  | -        | 1     | - | 1 | Roof Collaspe |
| Total   |          | -        | 1     | - | 1 |               |
| Sr. No. | District | Injuries |       |   |   | Remarks       |
|         |          | M        | F     | С | T |               |
| 01      | -        | -        | -     | - | - | -             |
| Total   |          | -        | -     | - | - |               |